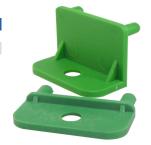

### **Wall Mounting Plates**

- Flush and raised surface mounting plates
- Press into sides of end section without tool
- Use foot element on long lengths with raised plates

| TYPE NO    | STYLE  |  |
|------------|--------|--|
| CIME/E/MPF | Flush  |  |
| CIME/E/MPR | Raised |  |
|            |        |  |