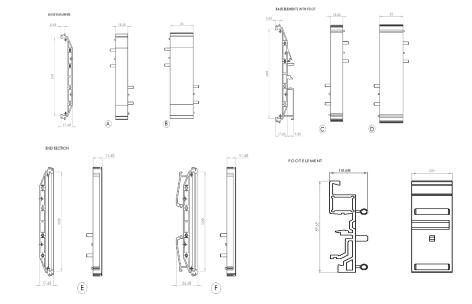

| РСВ     | END OFOTION | DAGE ELE     | MACAIT | DART COUNT |
|---------|-------------|--------------|--------|------------|
|         | END SECTION | BASE ELEMENT |        | PART COUNT |
| LENGTH  | 11.5mm      | 18.5mm       | 35mm   |            |
| 20mm    | 2           |              |        | 2          |
| 38.5mm  | 2           | 1            |        | 3          |
| 55m     | 2           |              | 1      | 3          |
| 73.5mm  | 2           | 1            | 1      | 4          |
| 90mm    | 2           |              | 2      | 4          |
| 108.5mm | 2           | 1            | 2      | 5          |
| 125mm   | 2           |              | 3      | 5          |
| 143.5mm | 2           | 1            | 3      | 6          |
| 160mm   | 2           |              | 4      | 6          |
| 178.5mm | 2           | 1            | 4      | 7          |
| 195mm   | 2           |              | 5      | 7          |
| 213.5mm | 2           | 1            | 5      | 8          |
| 230mm   | 2           |              | 6      | 8          |
| 248.5mm | 2           | 1            | 6      | 9          |
| 265mm   | 2           |              | 7      | 9          |

| TYPE NO.        | DESCRIPTION            | WIDTH  |
|-----------------|------------------------|--------|
| CIME/E/BE1850S  | Base element           | 18.5mm |
| CIME/E/BE3500S  | Base element           | 35mm   |
| CIME/E/BEF1850S | Base element with foot | 18.5mm |
| CIME/E/BEF3500S | Base element with foot | 35mm   |
| CIME/E/SE1000S  | End Section            | 11.5mm |
| CIME/E/SEF1000S | End Section with foot  | 11.5mm |

The Table above shows how, for a given PCB Length, modules can be selected to make an interface support